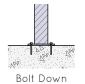

#### INSTALLATION

#### FIXINGS

• 12mm fixings for 14mm diameter holes

Alternative materials and finishes available on request