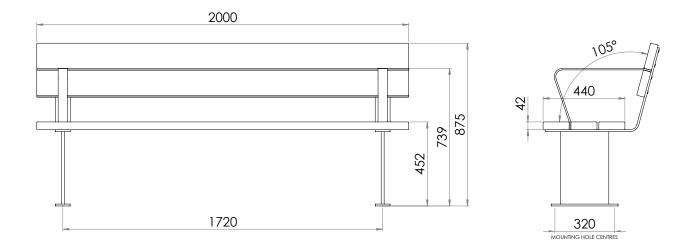

## **REUNION SEAT**

SPECIFICATIONS

Measurements are in millimetres. Drawings are not to scale. Dimensions shown are for timber option.

| PRODUCT CODE    | FRAME FINISH | SLAT OPTION & SIZE (mm)      |
|-----------------|--------------|------------------------------|
| REU003-HDG-GV-T | Galvanised   | 140x42 Oiled hardwood timber |
| REU003-HDG-PC-T | Powdercoated | 140x42 Oiled hardwood timber |