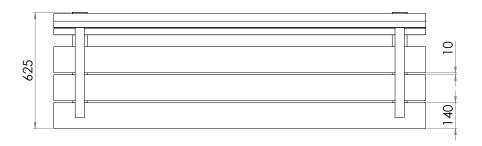

## **REUNION SEAT**

SPECIFICATIONS

Measurements are in millimetres. Drawings are not to scale. Dimensions shown are for timber option.

| PRODUCT CODE    | FRAME FINISH | SLAT OPTION & SIZE (mm)      |
|-----------------|--------------|------------------------------|
| REU003-HDG-GV-T | Galvanised   | 140x42 Oiled hardwood timber |
| REU003-HDG-PC-T | Powdercoated | 140x42 Oiled hardwood timber |