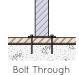

#### INSTALLATION

#### FIXINGS

• 12mm fixings for 14mm diameter holes

Alternative materials and finishes available on request