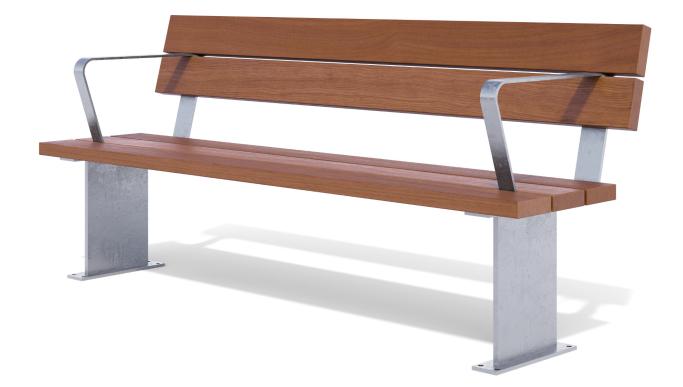

# **SPARK**

### **SEAT** Designer: SPARK - Michelle Herbutt

#### SLAT OPTIONS

• Oiled hardwood

#### FRAME OPTIONS

• Hot dip galvanised mild steel

#### FRAME FINISHES

- Galvanised
- Powdercoat