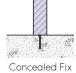

#### INSTALLATION

#### FIXINGS

• 12mm fixings for 14mm diameter holes

Alternative materials and finishes available on request